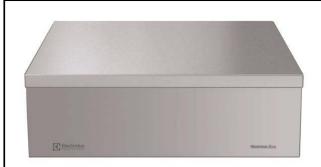

589164 (MCNABAHOOO)

Closed Work Top, one-side operated

#### Item No.

Closed work top, 800 mm wide, constructed according to DIN 18860\_2 with 20 mm drop nose top. Internal frame for heavy duty sturdiness in stainless steel. 2 mm top in 1.4301 (AISI 304). Flat surface construction, easily cleanable. THERMODUL connection system enables seamless worktop when units are connected and avoids soil penetrating.

IPX5 water resistant certification.

Configuration: One-side operated top. The base needs to be supplied by the factory. Please include appropriate base.