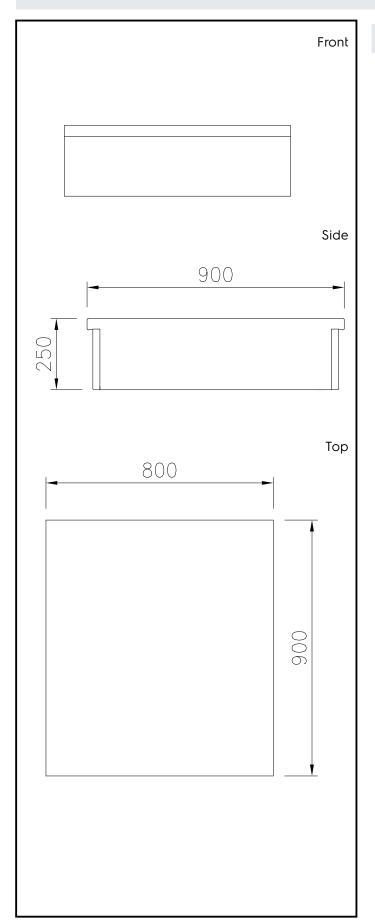

## **Key Information:**

External dimensions, Width:

589164 (MCNABAHOOO)800 mmExternal dimensions, Depth:900 mmExternal dimensions, Height:250 mmNet weight:30 kg

Modular Cooking Range Line thermaline 90 - 800 mm Closed Work top, 1 Side